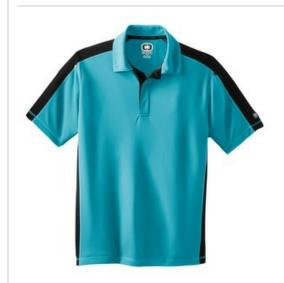

# **Trax Polo OG106**

Veer off the beaten track in this polo with contrast bar tacks on the placket and sleeves, contrast shoulder and side panels and O debossed metal

- 4.6-ounce, 100% poly double-knit mesh with staycool wicking technology
- Flatlock stitching throughout
- OGIO heat transfer label for tag-free comfort
- Self-fabric collar
- OGIO jacquard neck tape
- 3-button hidden placket with dyed-to-match OGIO buttons
- Open hem sleeves
- OGIO badge on left sleeve