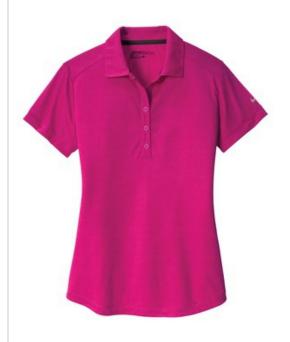

# Nike Golf Ladies Dri-FIT Crosshatch Polo. 838961

The allover crosshatch print adds a retail, technical look to this polo, while the Dri-FIT fabrication ensures breathable comfort. Tailored for a feminine fit. Design details include a selffabric collar, five-button placket and open hem sleeves. A contrast heat transfer Swoosh design trademark is on the left sleeve. Made of 5.29ounce, 100% polyester Dri-FIT fabric.