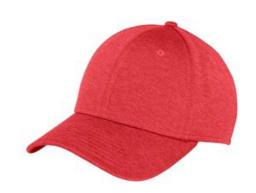

## New Era<sup>®</sup> Shadow Stretch Heather Cap. NE703

With a pro-inspired allover heather look, this stretchable cap is exceedingly comfortable. Fabric: 96/4 poly/spandex Shadow Stretch Mesh Structure: Structured Profile: Mid Closure: Stretch fit